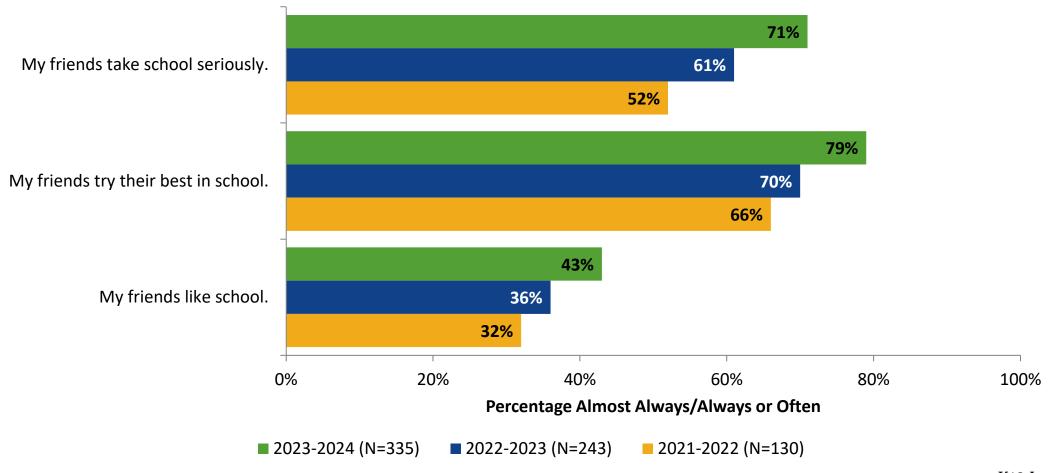

### **Perceptions of Peers**

## **Perceptions of Peers: Comparison Over Time**

How frequently do you feel the following statements are true?

26