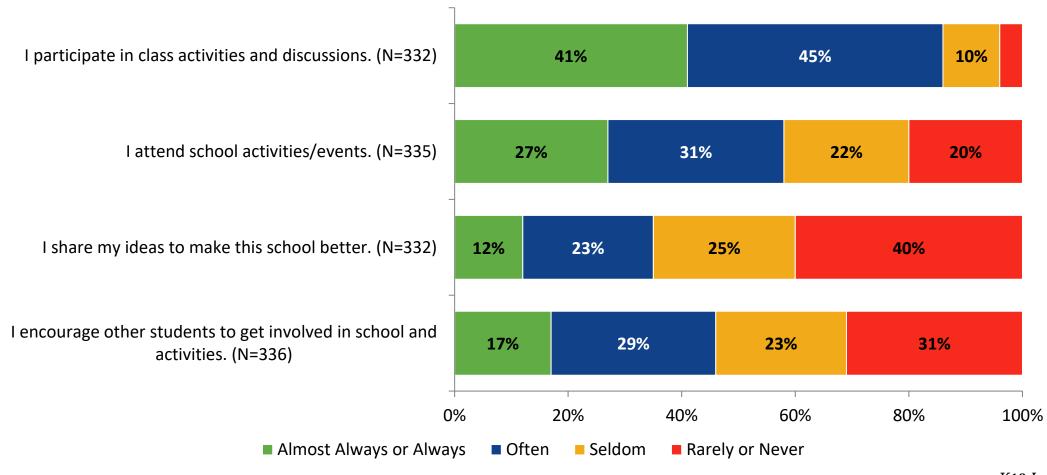

t Middle School

**Results and Analysis** 

2023-2024



#### **Overall Engagement**



## **Overall Engagement (Continued)**



#### **Overall Engagement: Comparison Over Time**



# **Overall Engagement: Comparison Over Time (Continued)**



#### **Like School**

How frequently do you feel the following statement is true?

Generally, I like school. (N=337)



#### **Class Experience**



#### **Class Experience: Comparison Over Time**



# **Academic Support**



#### **Academic Support: Comparison Over Time**



#### Relevance



#### **Relevance: Comparison Over Time**



## **Self-Management**



#### **Self-Management: Comparison Over Time**



#### Grit



#### **Grit: Comparison Over Time**

How frequently do you feel the following statements are true?



16

#### **Involvement**



## **Involvement: Comparison Over Time**



#### **Future Goals**



#### **Future Goals: Comparison Over Time**



#### Acceptance



#### **Acceptance: Comparison Over Time**

How frequently do you feel the following statements are true?



22

# **Relationships with Peers**



#### **Relationships with Peers: Comparison Over Time**

How frequently do you feel the following statement are true?



24

### **Perceptions of Peers**



## **Perceptions of Peers: Comparison Over Time**

How frequently do you feel the following statements are true?



26

# **Relationships with Adults in School**



#### Relationships with Adults in School: Comparison Over Time

How frequently do you feel the following statements are true?



28

#### **School Net Promoter Score**

If you had a family member