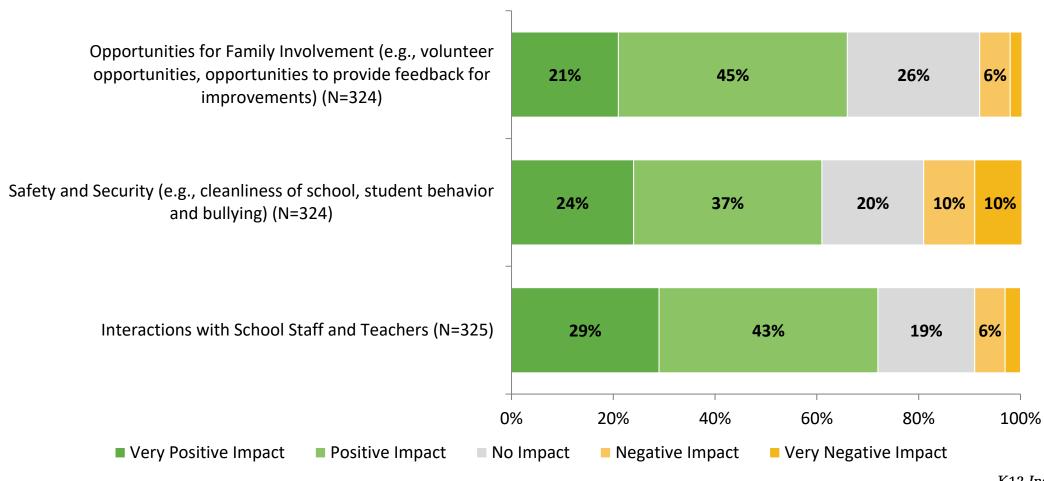

# **Factors Driving NPS (Continued)**

How do each of the following impact the score you gave above?