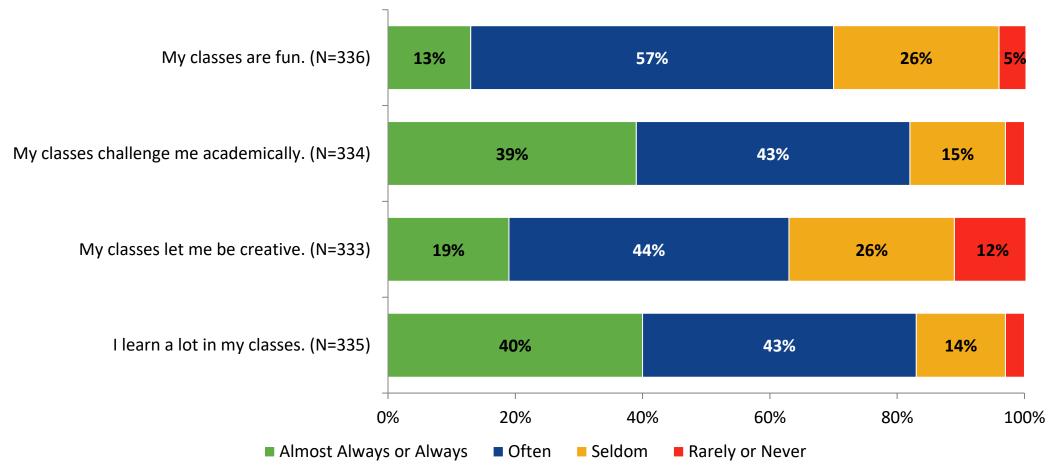

# Student Engagement Survey for Secondary Students: Bay Point Middle School

**Results and Analysis** 

2023-2024



#### **Overall Engagement**



## **Overall Engagement (Continued)**



#### **Overall Engagement: Comparison Over Time**



# **Overall Engagement: Comparison Over Time (Continued)**



#### **Like School**

How frequently do you feel the following statement is true?

Generally, I like school. (N=337)



#### **Class Experience**



#### **Class Experience: Comparison Over Time**



# **Academic Support**



#### **Academic Support: Comparison Over Time**



#### Relevance



#### **Relevance: Comparison Over Time**



## **Self-Management**



#### **Self-Management: Comparison Over Time**



#### Grit



#### **Grit: Comparison Over Time**

How frequently do you feel the following statements are true?



16

#### **Involvement**



## **Involvement: Comparison Over Time**



#### **Future Goals**



#### **Future Goals: Comparison Over Time**



#### Acceptance



#### **Acceptance: Comparison Over Time**

How frequently do you feel the following statements are true?



22

# **Relationships with Peers**



#### **Relationships with Peers: Comparison Over Time**

How frequently do you feel the following statement