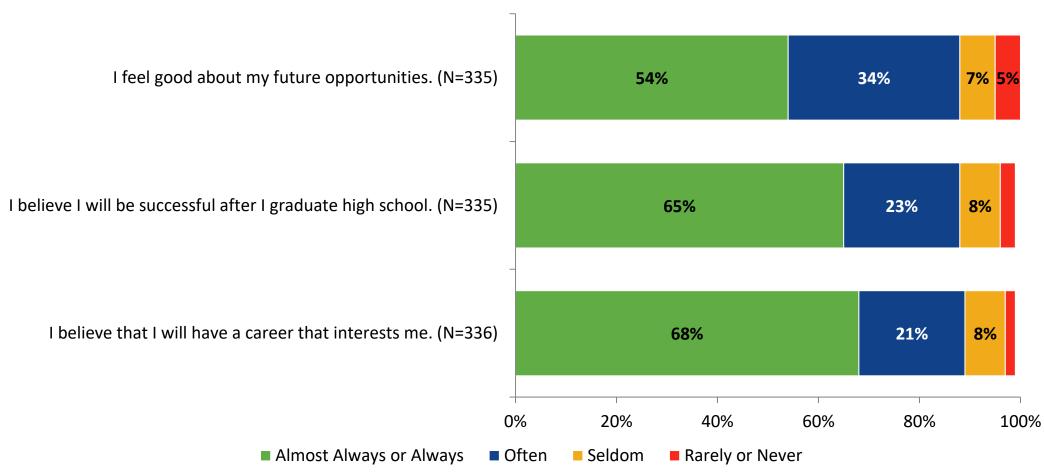

ll Engagement**



## **Overall Engagement (Continued)**



#### **Overall Engagement: Comparison Over Time**



# **Overall Engagement: Comparison Over Time (Continued)**



#### **Like School**

How frequently do you feel the following statement is true?

Generally, I like school. (N=337)



#### **Class Experience**



#### **Class Experience: Comparison Over Time**



# **Academic Support**



#### **Academic Support: Comparison Over Time**



#### Relevance



#### **Relevance: Comparison Over Time**



## **Self-Management**



#### **Self-Management: Comparison Over Time**



#### Grit



#### **Grit: Comparison Over Time**

How frequently do you feel the following statements are true?



16

#### **Involvement**



## **Involvement: Comparison Over Time**



#### **Future Goals**



#### **Future Goals: Comparison Over Time**



#### Acceptance



#### **Acceptance: Comparison Over Time**

How frequently do you feel the following statements are true?



22

# **Relationships with Peers**



#### **Relationships with Peers: Comparison Over Time**

How frequently do you feel the following statement are true?



24

### **Perceptions of Peers**



## **Perceptions of Peers: Comparison Over Time**

How frequently do you feel the following statements are true?



26

# **Relationships with Adults in School**



#### Relationships with Adults in School: Comparison Over Time

How frequently do you feel the following statements are true?



28

#### **School Net Promoter Score**

If you had a family member or friend moving to the area, how likely are you to recommend your s