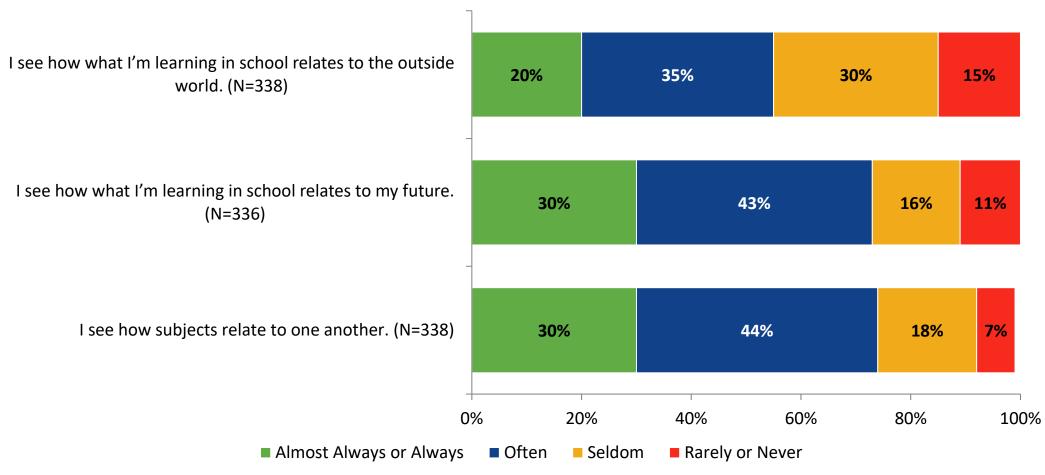

# Student Engagement Survey for Secondary Students: Bay Point Middle School

**Results and Analysis** 

2023-2024



#### **Overall Engagement**



## **Overall Engagement (Continued)**



#### **Overall Engagement: Comparison Over Time**



# **Overall Engagement: Comparison Over Time (Continued)**



#### **Like School**

How frequently do you feel the following statement is true?

Generally, I like school. (N=337)



#### **Class Experience**



#### **Class Experience: Comparison Over Time**



# **Academic Support**



#### **Academic Support: Comparison Over Time**



#### Relevance



#### **Relevance: Comparison Over Time**



## **Self-Management**



#### **Self-Management: Comparison Over Time**



#### Grit



#### **Grit: Comparison Over Time**

How frequently do you feel the following statements are true?



16

#### **Involvement**



## **Involvement: Comparison Over Time**



#### **Future Goals**



#### **Future Goals: Comparison Over Time**



#### Acceptance



#### **Acceptance: Comparison Over Time**

How frequently do you feel the following statements are true?



22

# **Relationships with Peers**



#### **Relationships with Peers: Comparison Over Time**

How frequently do you feel the following statement are true?



24

### **Perceptions of Peers**



## **Perceptions of Peers: Comparison Over Time**

How frequently do you feel the following state