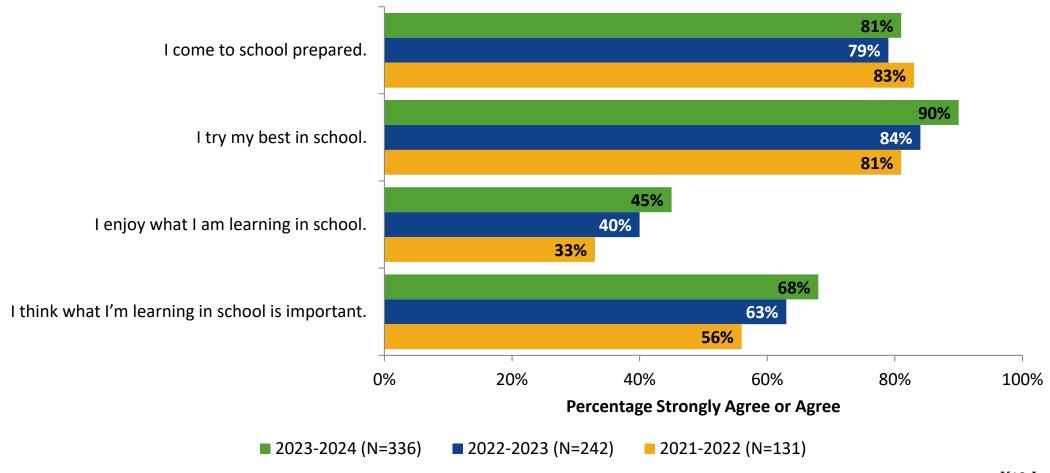

#### **Overall Engagement: Comparison Over Time**

# **Overall Engagement: Comparison Over Time (Continued)**