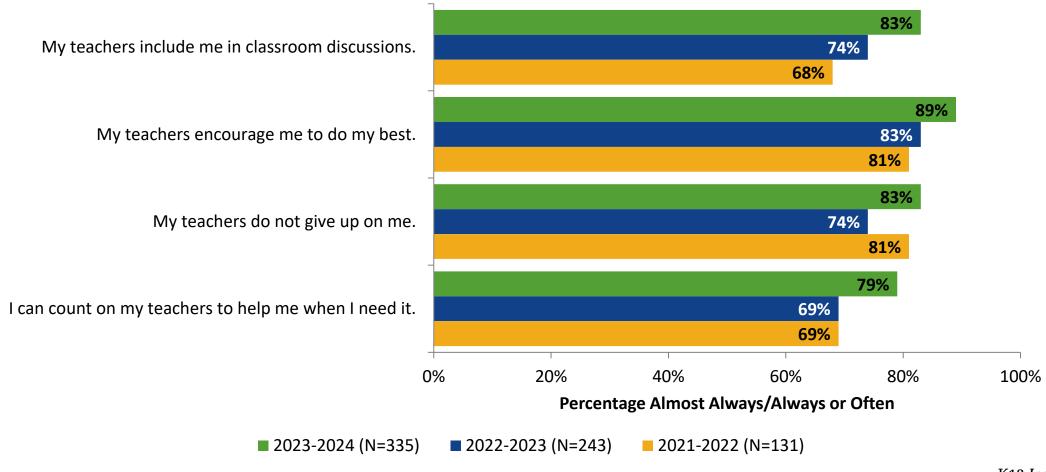

#### Relationships with Adults in School: Comparison Over Time

How frequently do you feel the following statements are true?

28