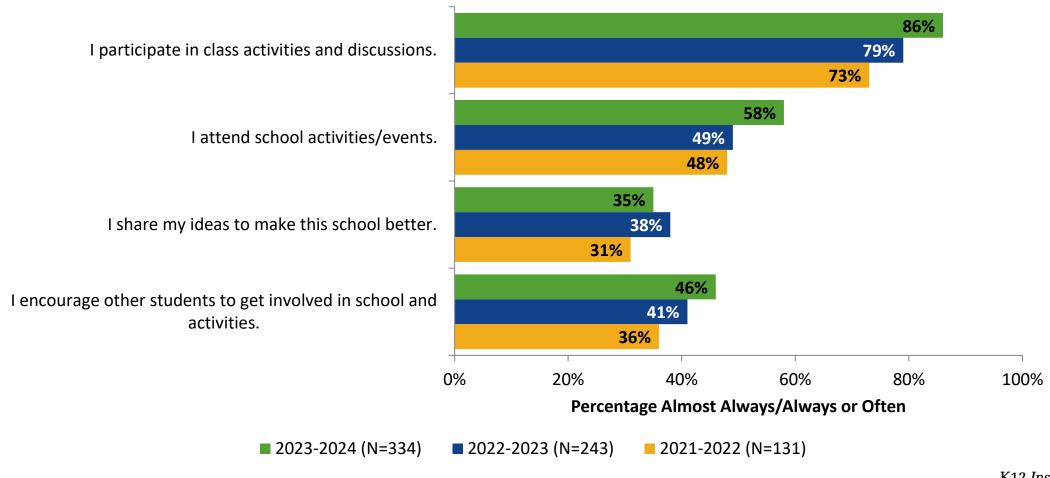

2023-2024



#### **Overall Engagement**



## **Overall Engagement (Continued)**



#### **Overall Engagement: Comparison Over Time**



# **Overall Engagement: Comparison Over Time (Continued)**



#### **Like School**

How frequently do you feel the following statement is true?

Generally, I like school. (N=337)



#### **Class Experience**



#### **Class Experience: Comparison Over Time**



# **Academic Support**



#### **Academic Support: Comparison Over Time**



#### Relevance



#### **Relevance: Comparison Over Time**



## **Self-Management**



#### **Self-Management: Comparison Over Time**



#### Grit



#### **Grit: Comparison Over Time**

How frequently do you feel the following statements are true?



16

#### **Involvement**



## **Involvement: Comparison Over Time**



#### **Future Goals**



#### **Future Goals: Comparison Over Time**



#### Acceptance



#### **Acceptance: Comparison Over Time**

How frequently do you feel the following statements are true?



22

# **Relationships with Peers**



#### **Relationships with Peers: Comparison Over Time**

How frequently do you feel the following statement are true?



24

### **Perceptions of Peers**



## **Perceptions of Peers: Comparison Over Time**

How frequently do you feel the following statements are true?



26

# **Relationships with Adults in School**



#### Relationships with Adults in School: Comparison Over Time

How frequently do you feel the following statements are true?



28

#### **School Net Promoter Score**

If you had a family member or friend moving to the area, how likely ar