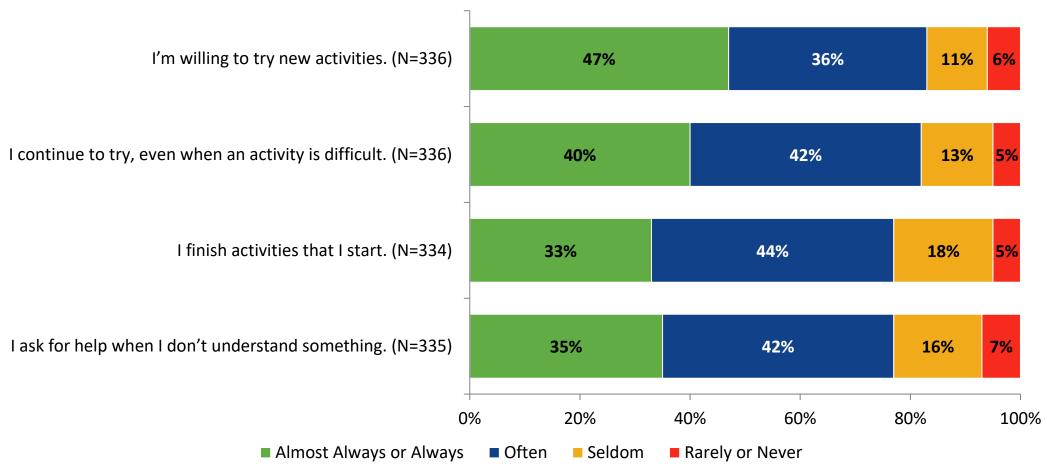

#### Grit

#### **Grit: Comparison Over Time**

How frequently do you feel the following statements are true?

16