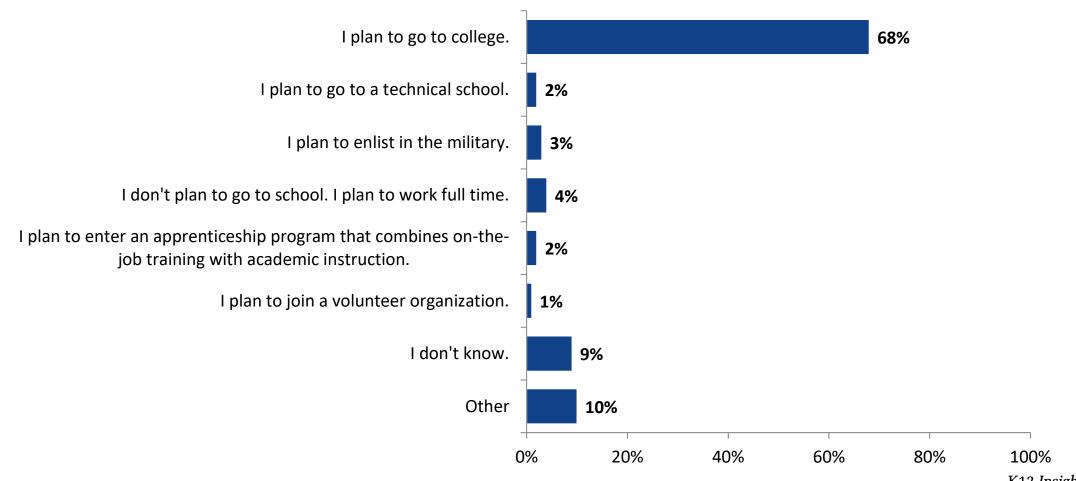

## **Plans After High School**

Which of the following best describes your plans for after high school? (N=337)