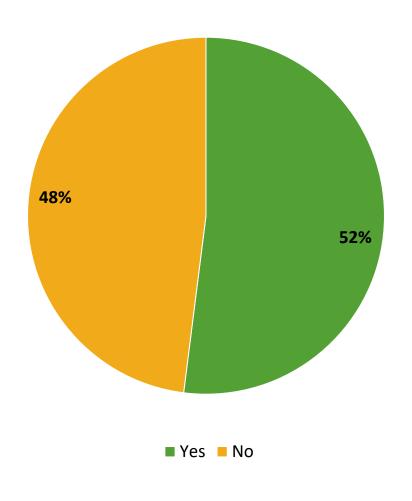

# **Participation in Extracurricular Activities**

Did you participate in any extracurricular activities this school year? (N=329)