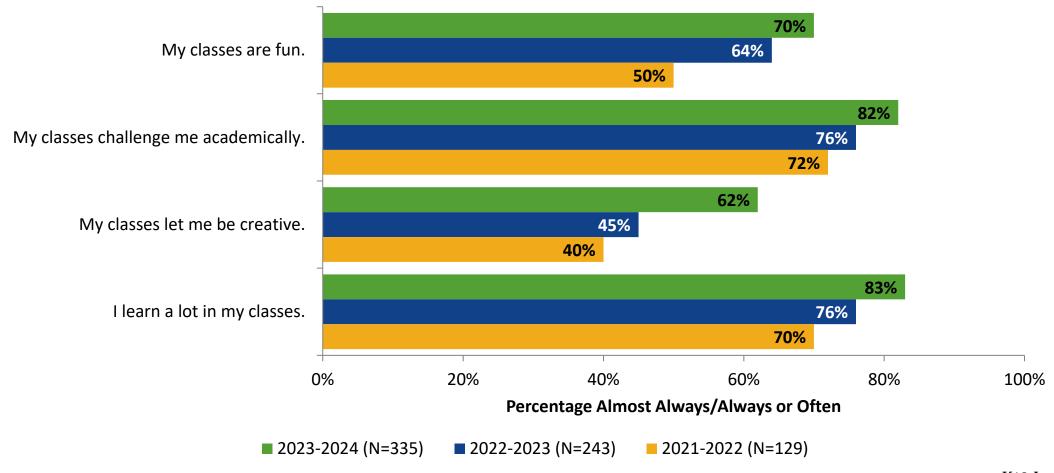

# Student Engagement Survey for Secondary Students: Bay Point Middle School

**Results and Analysis** 

2023-2024



#### **Overall Engagement**



## **Overall Engagement (Continued)**



#### **Overall Engagement: Comparison Over Time**



# **Overall Engagement: Comparison Over Time (Continued)**



#### **Like School**

How frequently do you feel the following statement is true?

Generally, I like school. (N=337)



#### **Class Experience**



#### **Class Experience: Comparison Over Time**



# **Academic Support**



#### **Academic Support: Comparison Over Time**



#### Relevance



#### **Relevance: Comparison Over Time**



## **Self-Management**



#### **Self-Management: Comparison Over Time**



#### Grit



#### **Grit: Comparison Over Time**

How frequently do you feel the following statements are true?



16

#### **Involvement**



## **Involvement: Comparison Over Time**



#### **Future Goals**



#### **Future Goals: Comparison Over Time**



#### Acceptance



#### **Acceptance: Comparison Over Time**

How frequently do you feel the following statements are true?



22

# **Relationships with Peers**



#### **Relationships with Peers: Comparison Over Time**

How frequently do you feel the following statement are true?



24

### **Perceptions of Peers**



##