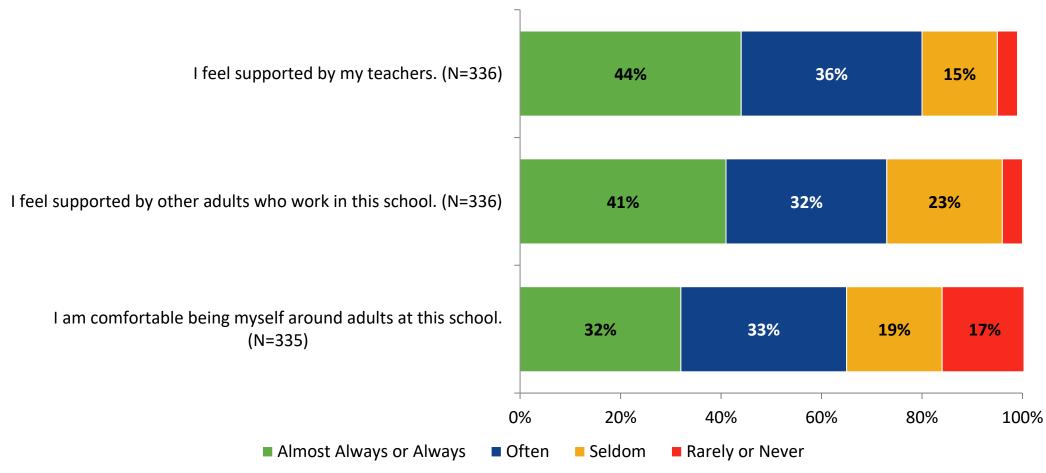

**



#### **Self-Management: Comparison Over Time**



#### Grit



#### **Grit: Comparison Over Time**

How frequently do you feel the following statements are true?



16

#### **Involvement**



## **Involvement: Comparison Over Time**



#### **Future Goals**



#### **Future Goals: Comparison Over Time**



#### Acceptance



#### **Acceptance: Comparison Over Time**

How frequently do you feel the following statements are true?



22

# **Relationships with Peers**



#### **Relationships with Peers: Comparison Over Time**

How frequently do you feel the following statement are true?



24

### **Perceptions of Peers**



## **Perceptions of Peers: Comparison Over Time**

How frequently do you feel the following statements are true?



26

# **Relationships with Adults in School**



#### Relationships with Adults in School: Comparison Over Time

How frequently do you feel the following statements are true?



28

#### **School Net Promoter Score**

If you had a family member or friend moving to the area, how likely are you to recommend your school to them? (N=283)



#### **Factors Driving NPS**

How do each of the following impact the score you gave above?



# **Factors Driving NPS (Continued)**

How do each of the following impact the score you gave above?



# **Participation in Extracurricular Activities**

Did you participate in any extracurricular activities this school year? (N=329)



#### **Participation in Extracurricular Activities**

Please select the extracurricular activities you participated in. (N=169)



33

## **Plans After High School**

Which of