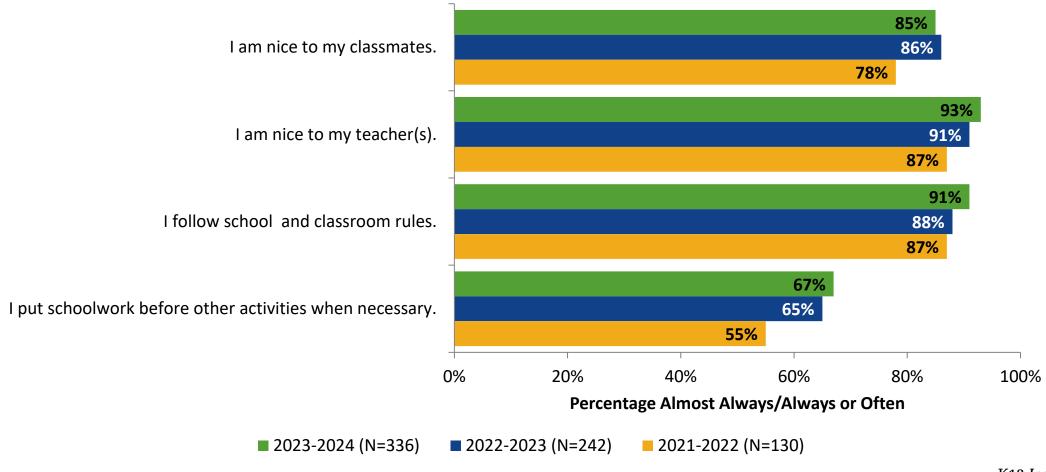

# Student Engagement Survey for Secondary Students: Bay Point Middle School

**Results and Analysis** 

2023-2024



#### **Overall Engagement**



## **Overall Engagement (Continued)**



#### **Overall Engagement: Comparison Over Time**



# **Overall Engagement: Comparison Over Time (Continued)**



#### **Like School**

How frequently do you feel the following statement is true?

Generally, I like school. (N=337)



#### **Class Experience**



#### **Class Experience: Comparison Over Time**



# **Academic Support**



#### **Academic Support: Comparison Over Time**



#### Relevance



#### **Relevance: Comparison Over Time**



## **Self-Management**



#### **Self-Management: Comparison Over Time**



#### Grit



#### **Grit: Comparison Over Time**

How frequently do you feel the following statements are true?



16

#### **Involvement**



## **Involvement: Comparison Over Time**



#### **Future Goals**



#### **Future Goals: Comparison Over Time**



#### Acceptance



#### **Acceptance: Comparison Over Time**

How frequently do you feel the following statements are true?



22

# **Relationships with Peers**



#### **Relationships with Peers: Comparison Over Time**

How frequently do you feel the following statement are true?



24

### **Perceptions of Peers**



## **Perceptions of Peers: Comparison Over Time**

How frequently do you feel the following statements are true?



26

# **Relationships with Adults in School**



#### Relationships with Adults in School: Comparison