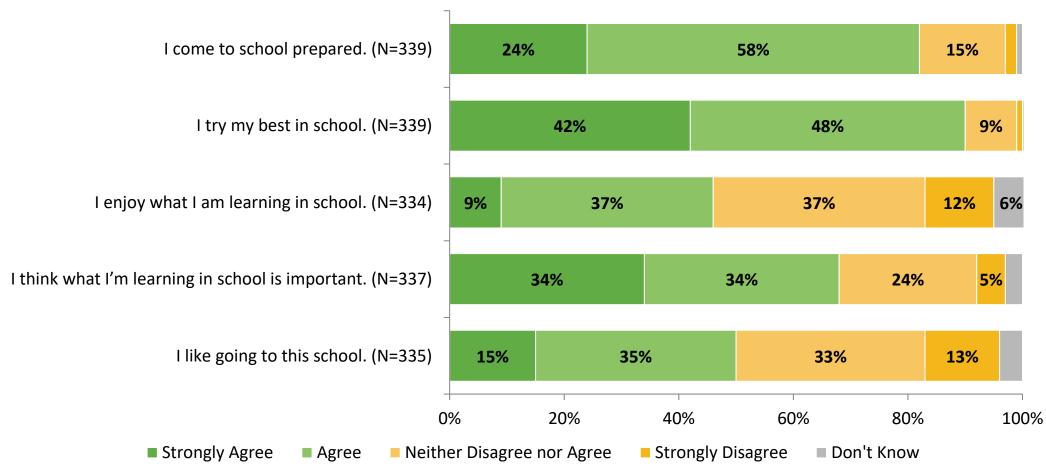

# Student Engagement Survey for Secondary Students: Bay Point Middle School

**Results and Analysis** 

2023-2024



#### **Overall Engagement**



## **Overall Engagement (Continued)**



#### **Overall Engagement: Comparison Over Time**



# **Overall Engagement: Comparison Over Time (Continued)**



#### **Like School**

How frequently do you feel the following statement is true?

Generally, I like school. (N=337)



#### **Class Experience**



#### **Class Experience: Comparison Over Time**



# **Academic Support**



#### **Academic Support: Comparison Over Time**



#### Relevance



#### **Relevance: Comparison Over Time**



## **Self-Management**



#### **Self-Management: Comparison Over Time**



#### Grit



#### **Grit: Comparison Over Time**

How frequently do you feel the following statements are true?



16

#### **Involvement**



## **Involvement: Comparison Over Time**



#### **Future Goals**



#### **Future G