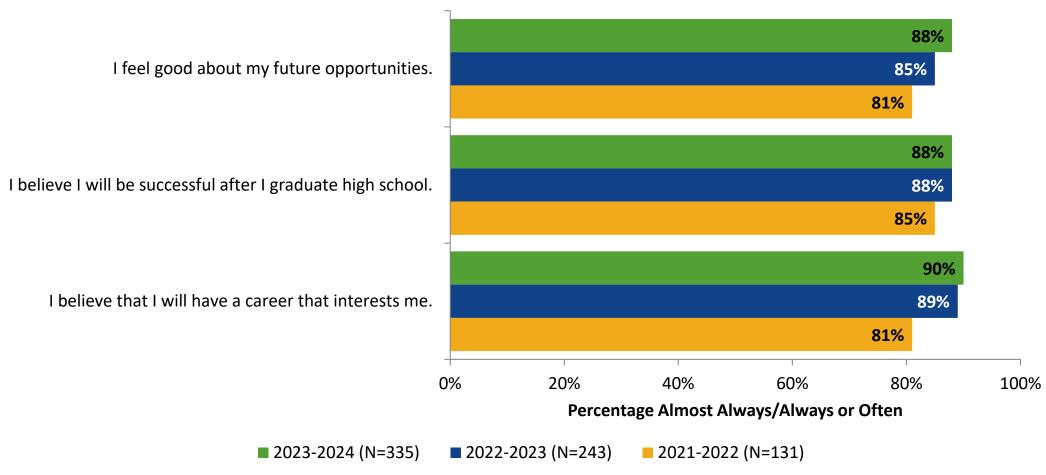

tinued)**



#### **Overall Engagement: Comparison Over Time**



# **Overall Engagement: Comparison Over Time (Continued)**



#### **Like School**

How frequently do you feel the following statement is true?

Generally, I like school. (N=337)



#### **Class Experience**



#### **Class Experience: Comparison Over Time**



# **Academic Support**



#### **Academic Support: Comparison Over Time**



#### Relevance



#### **Relevance: Comparison Over Time**



## **Self-Management**



#### **Self-Management: Comparison Over Time**



#### Grit



#### **Grit: Comparison Over Time**

How frequently do you feel the following statements are true?



16

#### **Involvement**



## **Involvement: Comparison Over Time**



#### **Future Goals**



#### **Future Goals: Comparison Over Time**



#### Acceptance



#### **Acceptance: Comparison Over Time**

How frequently do you feel the following statements are true?



22

# **Relationships with Peers**



#### **Relationships with Peers: Comparison Over Time**

How frequently do you feel the following statement are true?



24

### **Perceptions of Peers**



## **Perceptions of Peers: Comparison Over Time**

How frequently do you feel the following statements are true?



26

# **Relationships with Adults in School**



#### Relationships with Adults in School: Comparison Over Time

How frequently do you feel the following statements are true?



28

#### **School Net Promoter Score**

If you had a family member or friend moving to the area, how likely are you to recommend your school to them? (N=283)



#### **Factors Drivin