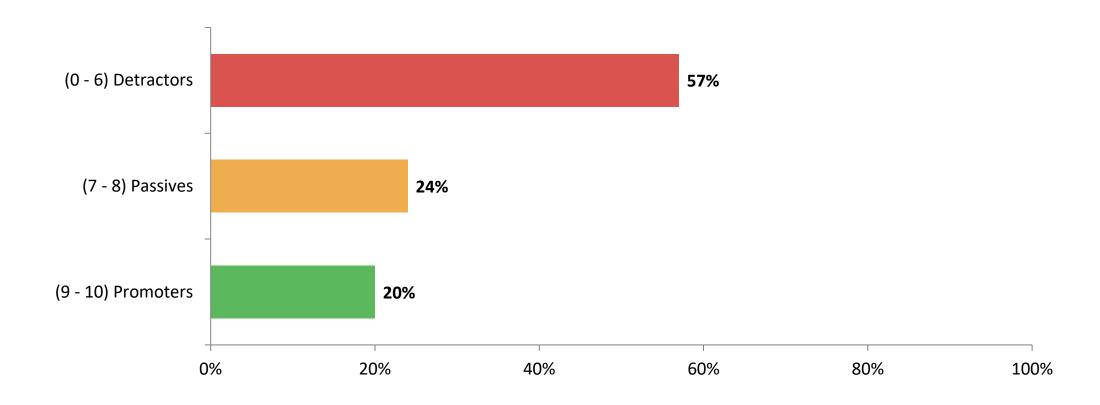

#### **School Net Promoter Score**

If you had a family member or friend moving to the area, how likely are you to recommend your school to them? (N=283)