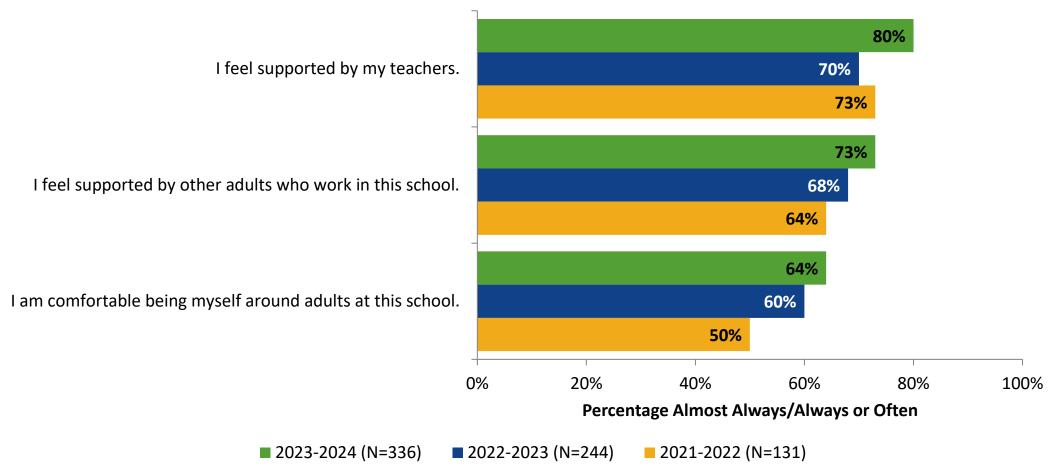

#### Relationships with Adults in School: Comparison Over Time

How frequently do you feel the following statements are true?

28