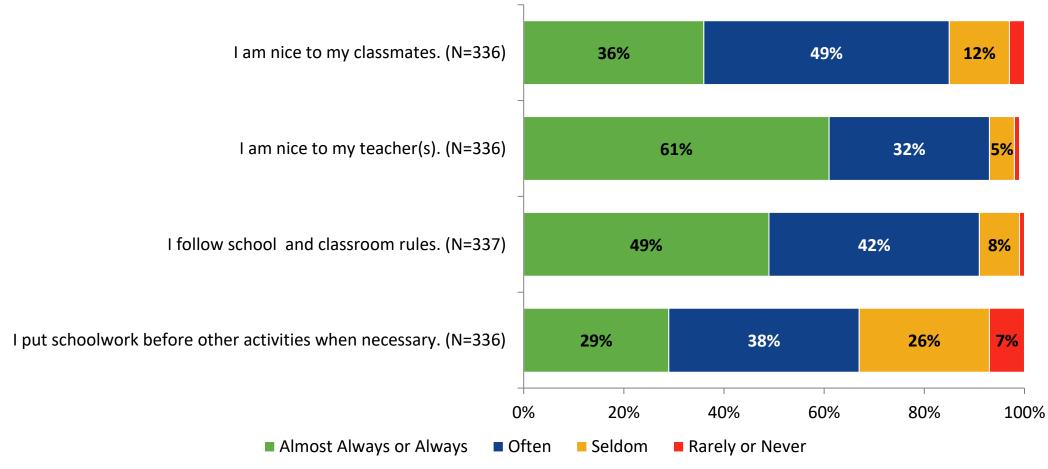

# Student Engagement Survey for Secondary Students: Bay Point Middle School

**Results and Analysis** 

2023-2024



#### **Overall Engagement**



## **Overall Engagement (Continued)**



#### **Overall Engagement: Comparison Over Time**



# **Overall Engagement: Comparison Over Time (Continued)**



#### **Like School**

How frequently do you feel the following statement is true?

Generally, I like school. (N=337)



#### **Class Experience**



#### **Class Experience: Comparison Over Time**



# **Academic Support**



#### **Academic Support: Comparison Over Time**



#### Relevance



#### **Relevance: Comparison Over Time**



## **Self-Management**



#### **Self-Management: Comparison Over Time**



#### Grit



#### **Grit: Comparison Over Time**

How frequently do you feel the following statements are true?



16

#### **Involvement**



## **Involvement: Comparison Over Time**



#### **Future Goals**



#### **Future Goals: Comparison Over Time**



#### Acceptance



#### **Acceptance: Comparison Over Time**

How frequently do you feel the following statements are true?



22

# **Relationships with Peers**



#### **Relationships with Peers: Comparison Over Time**

How frequently do you feel the following statement are true?



24

### **Perceptions of Peers**



## **Perceptions of Peers: Comparison Over Time**

How frequently do you feel the following statements are true?



26

# **Relationships with Adults in School**



##