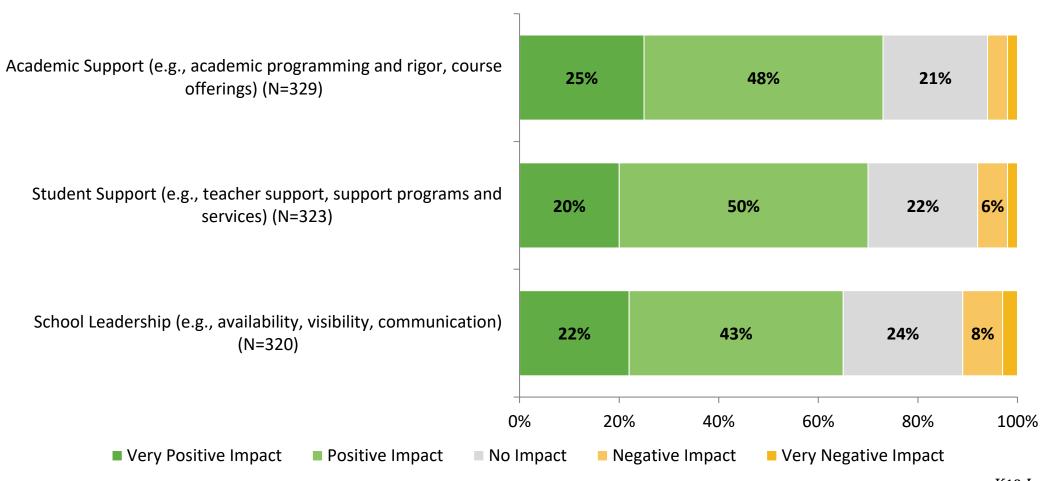

#### **Factors Driving NPS**

How do each of the following impact the score you gave above?