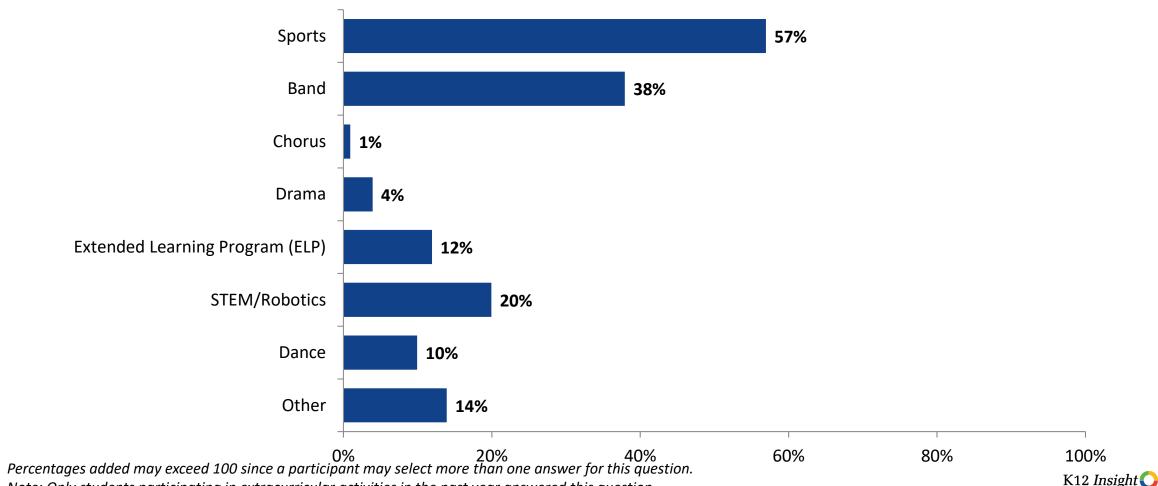

#### **Participation in Extracurricular Activities**

Please select the extracurricular activities you participated in. (N=169)

33