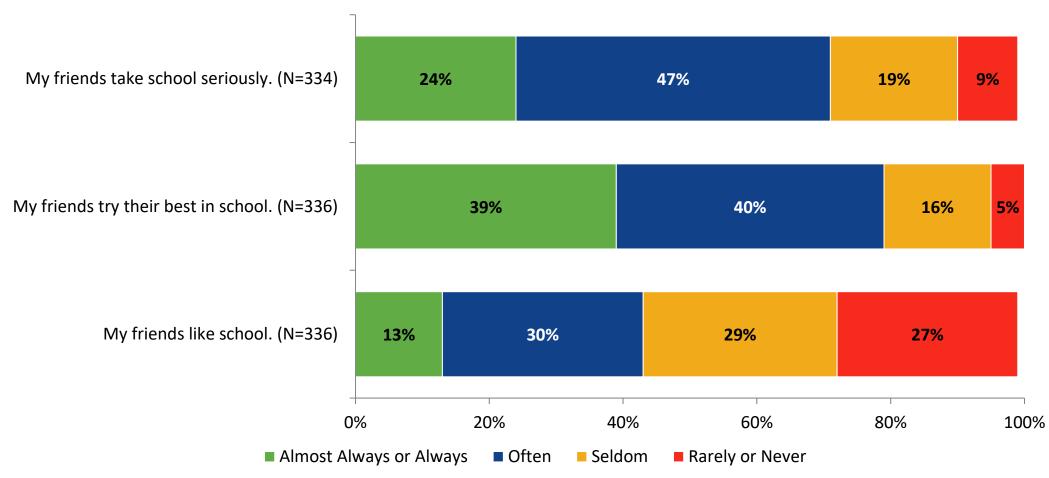

**



# **Academic Support**



#### **Academic Support: Comparison Over Time**



#### Relevance



#### **Relevance: Comparison Over Time**



## **Self-Management**



#### **Self-Management: Comparison Over Time**



#### Grit



#### **Grit: Comparison Over Time**

How frequently do you feel the following statements are true?



16

#### **Involvement**



## **Involvement: Comparison Over Time**



#### **Future Goals**



#### **Future Goals: Comparison Over Time**



#### Acceptance



#### **Acceptance: Comparison Over Time**

How frequently do you feel the following statements are true?



22

# **Relationships with Peers**



#### **Relationships with Peers: Comparison Over Time**

How frequently do you feel the following statement are true?



24

### **Perceptions of Peers**



## **Perceptions of Peers: Comparison Over Time**

How frequently do you feel the following statements are true?



26

# **Relationships with Adults in School**



#### Relationships with Adults in School: Comparison Over Time

How frequently do you feel the following statements are true?



28

#### **School Net Promoter Score**

If you had a family member or friend moving to the area, how likely are you to recommend your school to them? (N=283)



#### **Factors Driving NPS**

How do each of the following impact the score you gave above?



# **Factors Driving NPS (Continued)**

How do each of the following impact the score you gave above?



# **Participation in Extracurricular Activities**

Did you participate in any extracurricular activities this school year? (N=329)



#### **Par