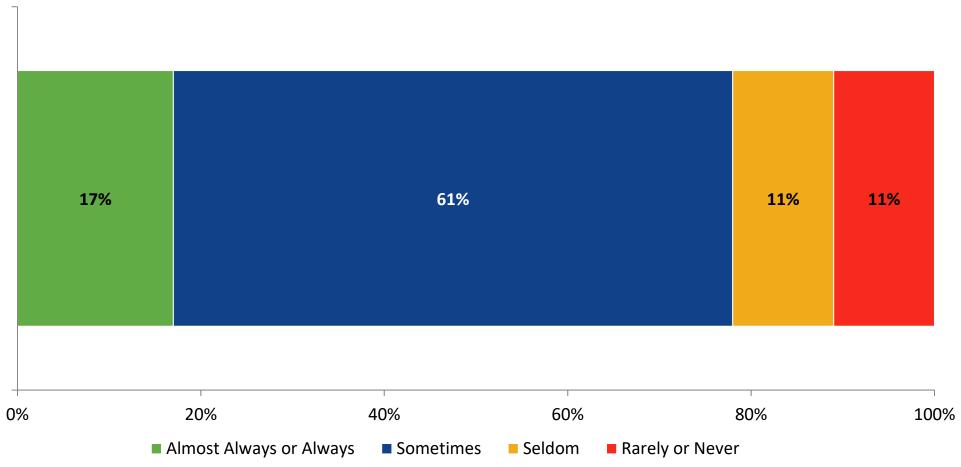

# Student Engagement Survey for Secondary Students: Bay Point Middle School

**Results and Analysis** 

2023-2024



#### **Overall Engagement**



## **Overall Engagement (Continued)**



#### **Overall Engagement: Comparison Over Time**



# **Overall Engagement: Comparison Over Time (Continued)**



#### **Like School**

How frequently do you feel the following statement is true?

Generally, I like school. (N=337)



#### **Class Experience**



#### **Class Experience: Comparison Over Time**



# **Academic Support**



#### **Academic Support: Comparison Over Time**



#### Relevance



#### **Relevance: Comparison Over Time**



## **Self-Management**



#### **Self-Management: Comparison Over Time**



#### Grit



#### **Grit: Comparison Over Time**

How frequently do you feel the following statements are true?



16

#### **Involvement**



## **Involvement: Comparison Over Time**



#### **Future Goals**



#### **Future Goals: Comparison Over Time**



#### Acceptance



#### **Acceptance: Comparison Over Time**

How frequently do you feel the following statements are true?



22

# **Relationships with Peers**



#### **Relationships with Peers: Comparison Over Time**

How frequently do you