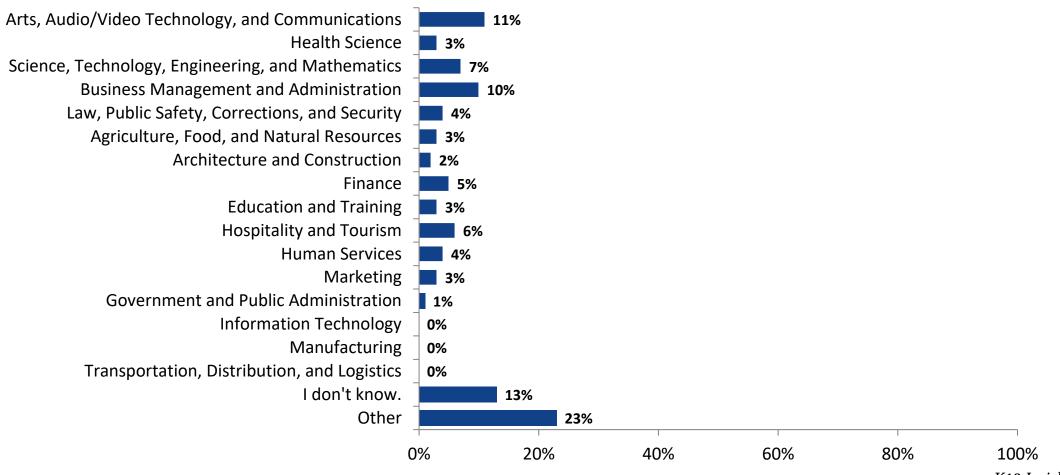

#### **Postsecondary Career Fields**

Which of the following career fields do you plan to pursue? (N=336)

K12 Insight

703.542.9601 | www.k12insight.com