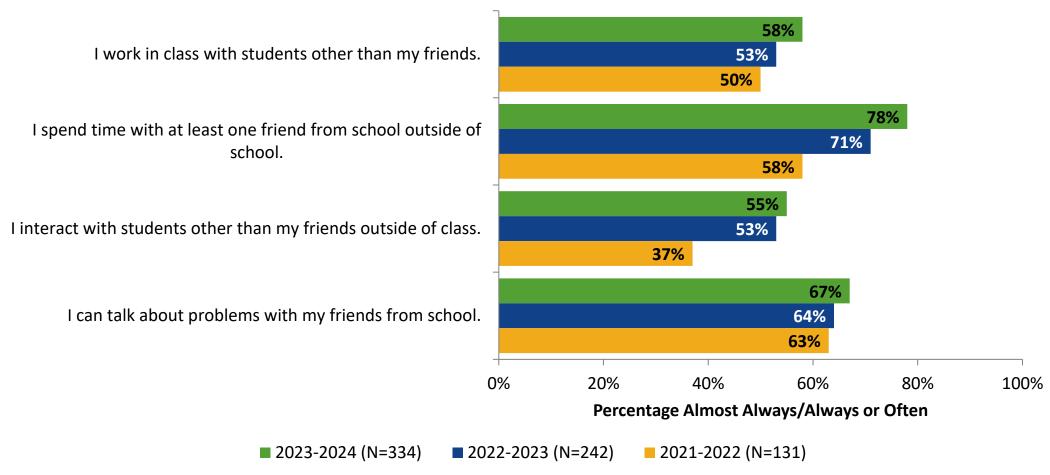

#### **Relationships with Peers: Comparison Over Time**

How frequently do you feel the following statement are true?

24