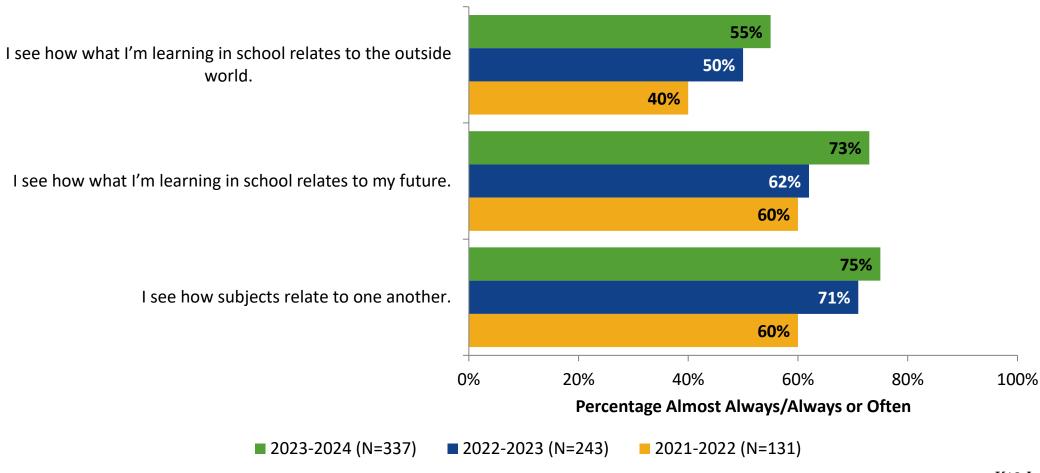

# Student Engagement Survey for Secondary Students: Bay Point Middle School

**Results and Analysis** 

2023-2024



#### **Overall Engagement**



## **Overall Engagement (Continued)**



#### **Overall Engagement: Comparison Over Time**



# **Overall Engagement: Comparison Over Time (Continued)**



#### **Like School**

How frequently do you feel the following statement is true?

Generally, I like school. (N=337)



#### **Class Experience**



#### **Class Experience: Comparison Over Time**



# **Academic Support**



#### **Academic Support: Comparison Over Time**



#### Relevance



#### **Relevance: Comparison Over Time**



## **Self-Management**



#### **Self-Management: Comparison Over Time**



#### Grit



#### **Grit: Comparison Over Time**

How frequently do you feel the following statements are true?



16

#### **Involvement**



## **Involvement: Comparison Over Time**



#### **Future Goals**



#### **Future Goals: Comparison Over Time**



#### Acceptance



#### **Acceptance: Comparison Over Time**

How frequently do you feel the following statements are true?



22

# **Relationships with Peers**



#### **Relationships with Peers: Comparison Over Time**

How frequently do you feel the following statement are true?



24

### **Perceptions of Peers**



## **Perceptions of Peers: Comparison Over Time**

How frequently do you feel the following statements are true?



26

# **Relationships wit