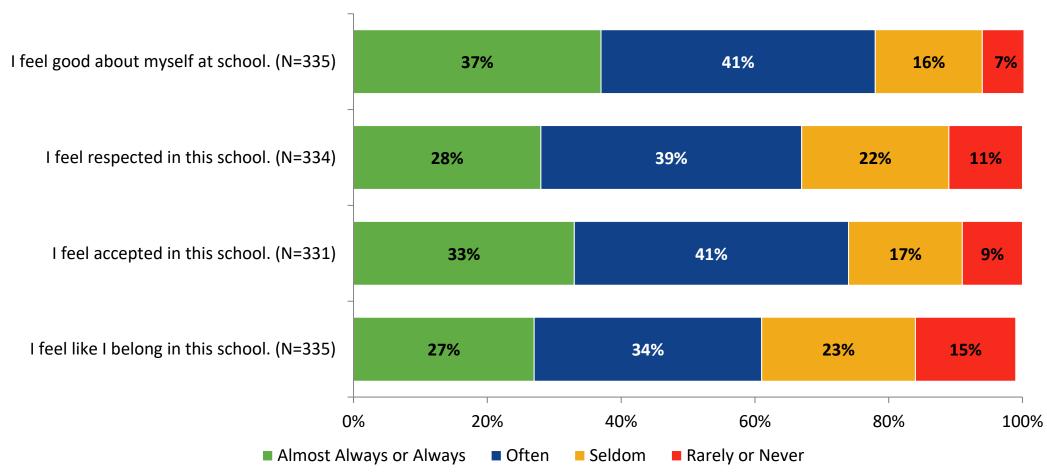

#### Acceptance

#### **Acceptance: Comparison Over Time**

How frequently do you feel the following statements are true?

22