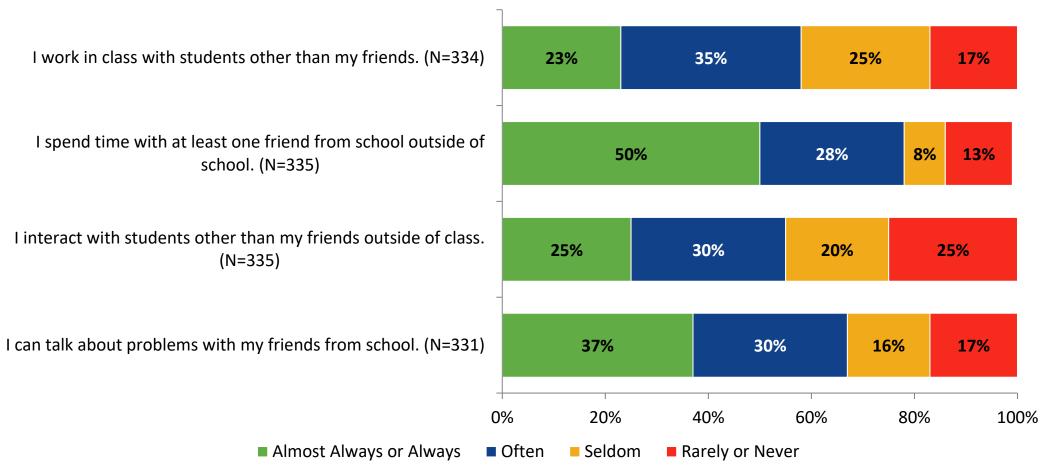

do you feel the following statement is true?

Generally, I like school. (N=337)



#### **Class Experience**



#### **Class Experience: Comparison Over Time**



# **Academic Support**



#### **Academic Support: Comparison Over Time**



#### Relevance



#### **Relevance: Comparison Over Time**



## **Self-Management**



#### **Self-Management: Comparison Over Time**



#### Grit



#### **Grit: Comparison Over Time**

How frequently do you feel the following statements are true?



16

#### **Involvement**



## **Involvement: Comparison Over Time**



#### **Future Goals**



#### **Future Goals: Comparison Over Time**



#### Acceptance



#### **Acceptance: Comparison Over Time**

How frequently do you feel the following statements are true?



22

# **Relationships with Peers**



#### **Relationships with Peers: Comparison Over Time**

How frequently do you feel the following statement are true?



24

### **Perceptions of Peers**



## **Perceptions of Peers: Comparison Over Time**

How frequently do you feel the following statements are true?



26

# **Relationships with Adults in School**



#### Relationships with Adults in School: Comparison Over Time

How frequently do you feel the following statements are true?



28

#### **School Net Promoter Score**

If you had a family member or friend moving to the area, how likely are you to recommend your school to them? (N=283)



#### **Factors Driving NPS**

How do each of the following impact the score you gave above?



# **Factors Driving NPS (Continued)**

How do each of the following impact the score you ga