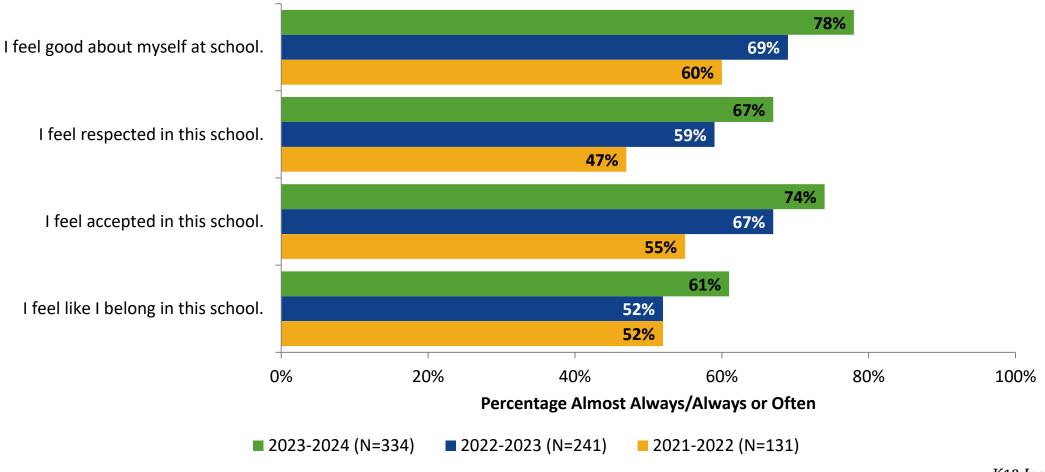

#### Acceptance

#### **Acceptance: Comparison Over Time**

How frequently do you feel the following statements are true?

22