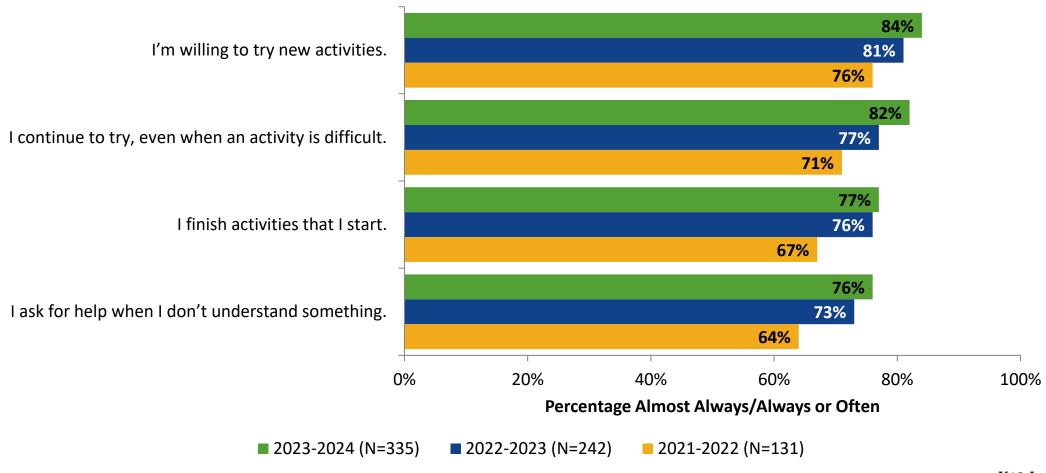

#### Grit

#### **Grit: Comparison Over Time**

How frequently do you feel the following statements are true?

16