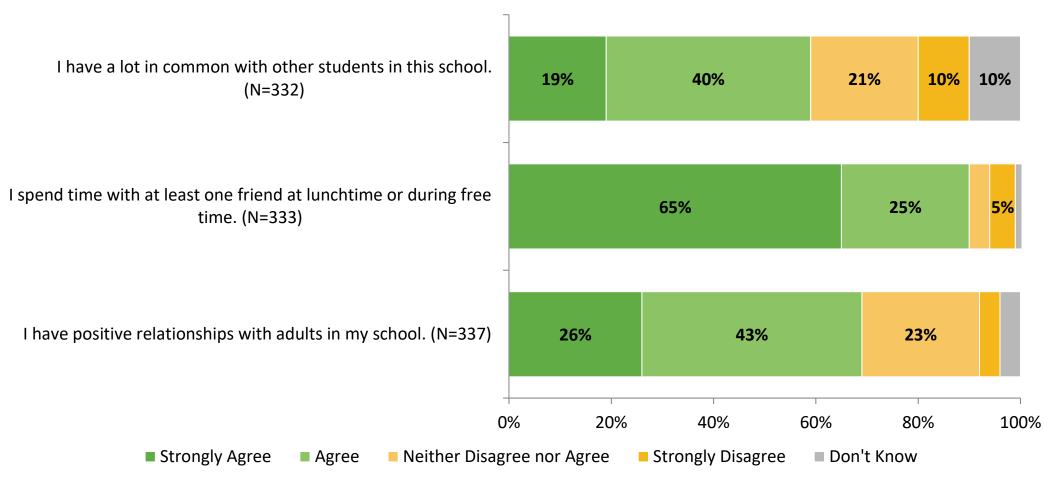

# **Relationships with Peers**

#### **Relationships with Peers: Comparison Over Time**

How frequently do you feel the following statement are true?

24