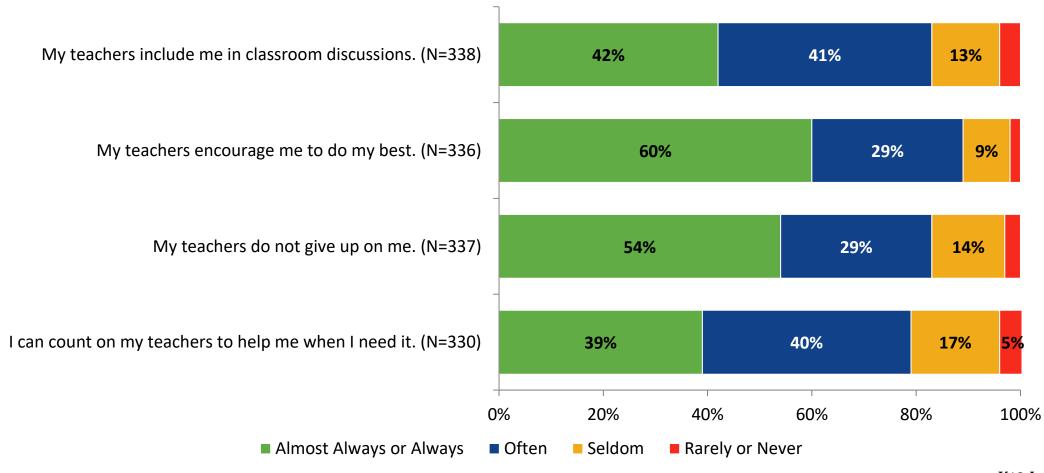

# Student Engagement Survey for Secondary Students: Bay Point Middle School

**Results and Analysis** 

2023-2024



#### **Overall Engagement**



## **Overall Engagement (Continued)**



#### **Overall Engagement: Comparison Over Time**



# **Overall Engagement: Comparison Over Time (Continued)**



#### **Like School**

How frequently do you feel the following statement is true?

Generally, I like school. (N=337)



#### **Class Experience**



#### **Class Experience: Comparison Over Time**



# **Academic Support**



#### **Academic Support: Comparison Over Time**



#### Relevance



#### **Relevance: Comparison Over Time**



## **Self-Management**



#### **Self-Management: Comparison Over Time**



#### Grit



#### **Grit: Comparison Over Time**

How frequently do you feel the following statements are true?



16

#### **Involvement**



## **Involvement: Comparison Over Time**



#### **Future Goals**



#### **Future Goals: Comparison Over Time**



#### Acceptance



#### **Acceptance: Comparison Over Time**

How frequently do you feel the following statements are true?



22

# **Relationships with Peers**



#### **Relationships with Peers: Comparison Over Time**

How frequently do you feel the following statement are true?



24

### **Perceptions of Peers**



## **Perceptions of Peers: C